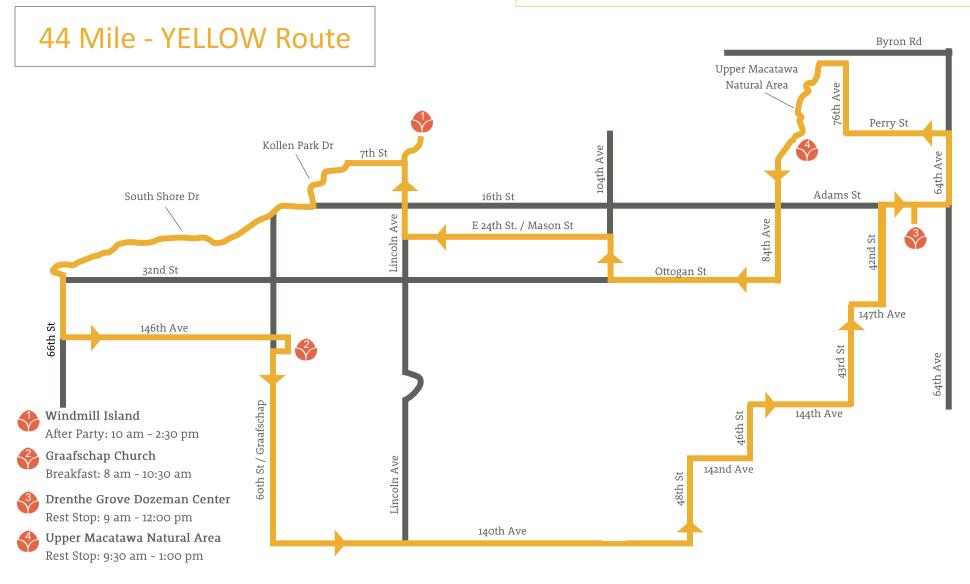

## Turn by Turn Directions

Follow Yellow Flags/Pavement Arrows

| TURN                                              | STREET NAME                                                        | DISTANCE<br>(miles)<br>FROM<br>START | Right<br>Left                                 | Turn right onto 142nd Ave.<br>Turn left onto 46th St.     | 21.10 |
|---------------------------------------------------|--------------------------------------------------------------------|--------------------------------------|-----------------------------------------------|-----------------------------------------------------------|-------|
| START                                             | Windmill Island Gardens                                            | 0                                    | Right                                         | Turn right onto 144th Ave.                                | 22.81 |
| Right                                             | Turn right onto 7th St.                                            | 0.48                                 | Left                                          | Turn left onto 43rd St.                                   | 24.33 |
| Straight                                          | Continue straight (West) at 7th St. & Central Ave.                 | 0.96                                 | Right                                         | Turn right onto 147th Ave.                                | 25.82 |
| Straight                                          | Continue straight (West) at 7th St. & River Ave.                   | 1.06                                 | Left                                          | Turn left onto 42nd St. (turns into 72nd Ave.)            | 26.34 |
| Straight                                          | Continue straight (West) at 7th St. & Pine Ave.                    | 1.21                                 | Right                                         | Turn right onto Adams St. (Move to/Ride on Bike Path)     | 27.87 |
| Right                                             | Curve right at 7th St. & Maple Ave. to go on 8th St.               | 1.38                                 | Right                                         | Turn right onto 68th Ave.                                 | 28.35 |
| Left                                              | Curve left at 8th St. & Van Raalte                                 | 1.68                                 | Right                                         | Turn right into Drenthe Grove Park (off 68th Ave.)        | 28.47 |
| Right                                             | Turn right onto 11th St. / Kollen Park Dr.                         | 1.79                                 | Ŭ                                             | REST STOP: DRENTHE GROVE DOZEMAN CENTER                   |       |
| Right                                             | Turn right onto 16th St.                                           | 2.25                                 | OPEN 9 AM - 12:30 PM                          |                                                           |       |
| Straight                                          | Continue on 16th St. to South Shore Dr.                            | -                                    | Left                                          | Turn left onto 68th Ave.                                  | 28.65 |
| Straight                                          | Continue straight (West) at South Shore Dr. & Graafschap Rd.       | 2.99                                 | Right                                         | Turn right onto Adams St. (Move to/Ride on Bike Path)     | 28.75 |
| Straight                                          | Continue straight (West) at South Shore Dr. & Myrtle Ave.          | 4.11                                 | Left                                          | Turn left onto 64th Ave.                                  | 29.28 |
| Straight                                          | Continue straight (West) at South Shore Dr. & Old Orchard Rd.      | 4.62                                 | Left                                          | Turn left onto Perry St.                                  | 30.29 |
| Straight                                          | Continue straight (West) at South Shore Dr. & Park Ave.            | 6.21                                 | Right                                         | Turn right onto 76th Ave.                                 | 31.83 |
| Left                                              | Turn left onto 32nd St.                                            | 6.38                                 | Left                                          | Turn left into the Upper Macatawa Natural Area (paved     |       |
| Right                                             | Turn right onto 66th St.                                           | 6.55                                 |                                               | path at corner of 76th & Byron Rd.) & follow path to 84th |       |
| Left                                              | Turn left onto 146th Ave.                                          | 7.51                                 |                                               | Ave.                                                      | 32.80 |
| Straight                                          | Continue straight (East) at 146th Ave. & 64th St.                  | 8.49                                 |                                               | REST STOP: UPPER MACATAWA NATURAL AREA                    |       |
| Straight                                          | Continue straight (East) at 146th Ave. & Graafschap Rd./60th St.   | 10.52                                |                                               | OPEN 9:30 AM - 1:30 PM                                    |       |
| Right                                             | Turn right into Graafschap Church Parking Lot                      | 10.65                                | Left                                          | Turn left onto 84th Ave.                                  | 34.94 |
| REST STOP: PANCAKE BREAKFAST AT GRAAFSCHAP CHURCH |                                                                    | Straight                             | Continue straight (South) at 84th & Adams St. | 35.53                                                     |       |
| OPEN 8 AM - 11 AM                                 |                                                                    |                                      | Right                                         | Turn right onto Ottogan St.                               | 36.52 |
| Right                                             | Turn rign onto Church St. (south end of parking lot)               | 10.78                                | Straight                                      | Continue straight (West) at Ottogan St. & 96th Ave.       | 37.94 |
| Left                                              | Turn left onto Graafschap Rd. / 60th St.                           | 10.91                                | Right                                         | Turn right onto 104th Ave.                                | 38.94 |
| Straight                                          | Continue straight (South) at Graafschap Rd. & 144th                | 11.68                                | Left                                          | Turn left onto Mason St. (turn into 24th St.)             | 39.45 |
| Left                                              | Turn left onto 140th Ave.                                          | 13.80                                | Straight                                      | Continue straight (West) at 24th St. & Country Club Rd.   | 40.44 |
| Straight                                          | Continue straight (East) at 140th Ave. & 58th St. (Blue Star Hwy.) | 14.86                                | Straight                                      | Continue straight (West) at 24th St. & Waverly Rd.        | 41.44 |
| Straight                                          | Continue straight (East) at 140th Ave. & Lincoln Ave.              | 15.86                                | Straight                                      | Continue straight (West) at 24th St. & US-31              | 41.61 |
| Straight                                          | Continue straight (East) at 140th Ave. & 54th St.                  | 16.87                                | Right                                         | Turn right onto Lincoln Ave.                              | 42.42 |
| Straight                                          | Continue straight (East) at 140th Ae. & 52nd St.                   | 17.87                                | Straight                                      | Continue straight (North) at Lincoln Ave. & 16th St.      | 42.92 |
| Straight                                          | Continue straight (East) at 140th Ave. & Lincoln Rd./M-40          | 18.67                                | Straight                                      | Continue straight (North) at Lincoln Ave. & 9th Ave.      | 43.36 |
| Left                                              | Turn left onto 48th St.                                            | 19.89                                | FINISH                                        | Windmill Island Gardens                                   | 44.01 |